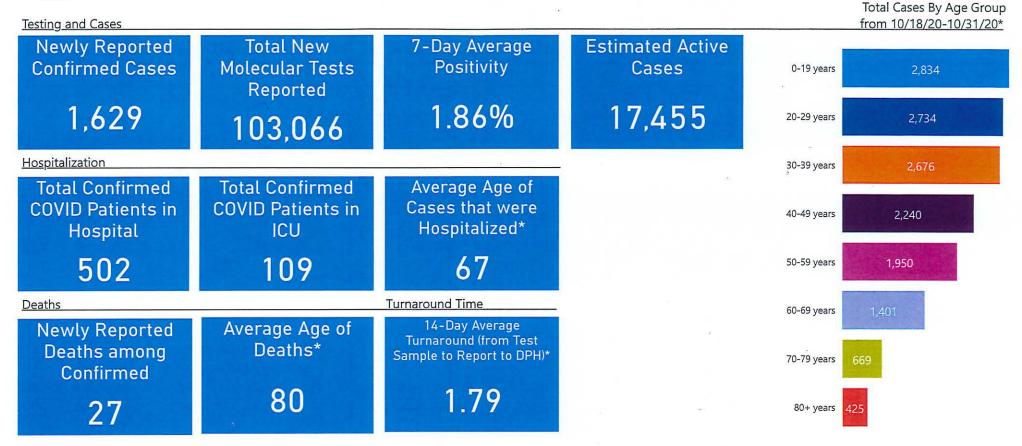

### **COVID Update**

We continue to deal with COVID positive cases as they present in the schools. Case counts are averaging slightly less than 1 per week since September. We are watching those numbers carefully as numbers rise across the state. The graphic from the state dashboard included in your packets demonstrates new cases are even across all age groups reminding us COVID does not discriminate. We appreciate the Governor's actions as detailed in Executive Order 53 to keep awareness of COVID front and center in the minds of citizens in the Commonwealth.

Note: For definitions, please see the Glossary at the end of this document in "Definitions and Disclaimers". Average age of hospitalized cases and deaths are calculated for a two week period covering 10/18/20 to 10/31/20. Please see the most current weekly dashboard for more details <a href="https://www.mass.gov/info-details/covid-19-response-reporting">https://www.mass.gov/info-details/covid-19-response-reporting</a> \*Last updated Wednesday, November 4, 2020